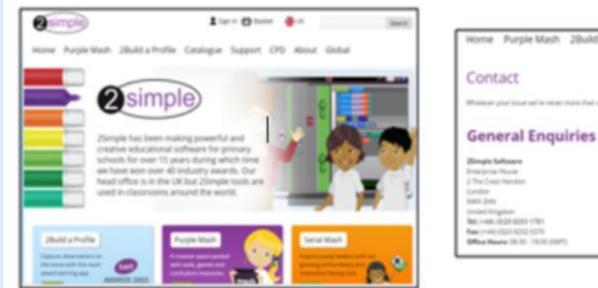

#### www.2simple.com

is the website for 2Simple. This is the company that makes Purple Mash

#### www.2simple.com/contact

is a webpage within the 2Simple website that allows us to find out where 2Simple are based.