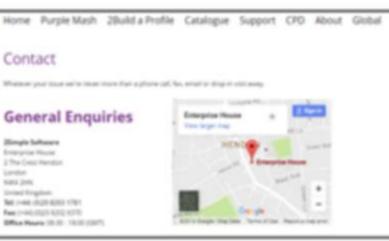

#### www.2simple.com/contact

is a webpage within the 2Simple website that allows us to find out where 2Simple are based.