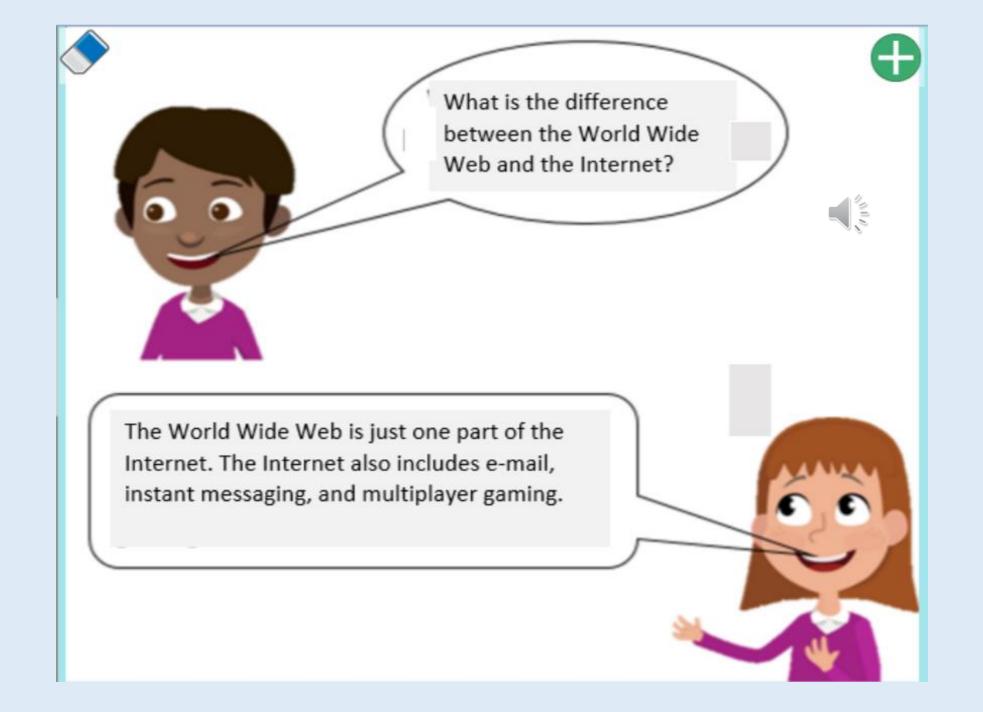

A browser is a tool to help us access the World Wide Web. Can you think of any wellknown browsers?

A website is a collection of webpages that belong to one domain or owner

A webpage is a single document (which can include images videos and charts) viewable through a web browser.